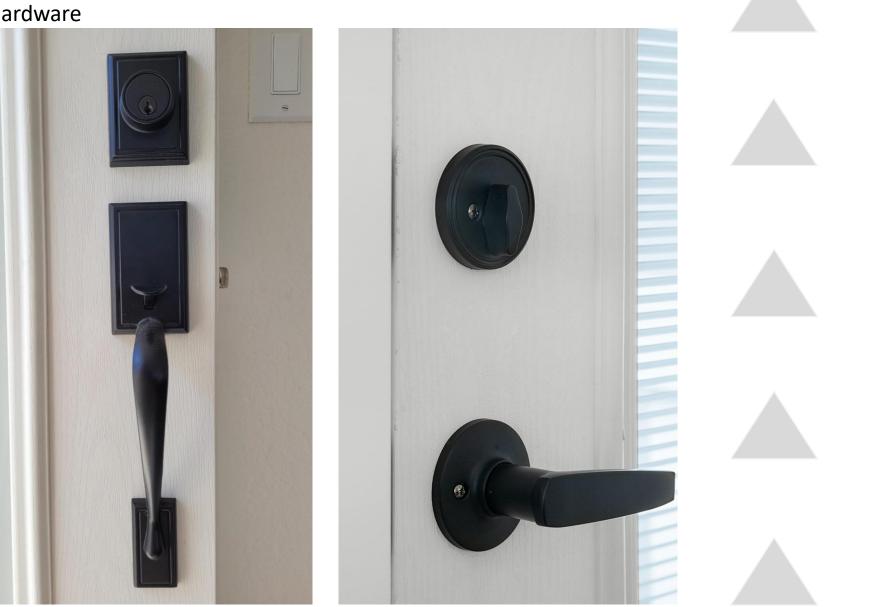

Matte Black from Silvercrest

#### Kitchen Faucet Kingston Brass #LB8770DL

During our current condition, certain materials may not be available at the time of production and may need to be substituted and/or changed. Silvercrest reserves the right to substitute a comparable model without notification.

Bathroom Faucet Kingston Brass #LS8220DL



Toilet Paper Holder

Towel Bar Holder

## **Exterior Door**

### Hardware





# **Interior Door**

During our current condition, certain materials may not be available at the time of production and may need to be substituted and/or changed. Silvercrest reserves the right to substitute a comparable model without notification.

Hardware

### **Black Cabinets and Cabinet Doors**

Now Available!







# **Black Schluter**

Tile Edging Trim

During our current condition, certain materials may not be available at the time of production and may need to be substituted and/or changed. Silvercrest reserves the right to substitute a comparable model without notification.