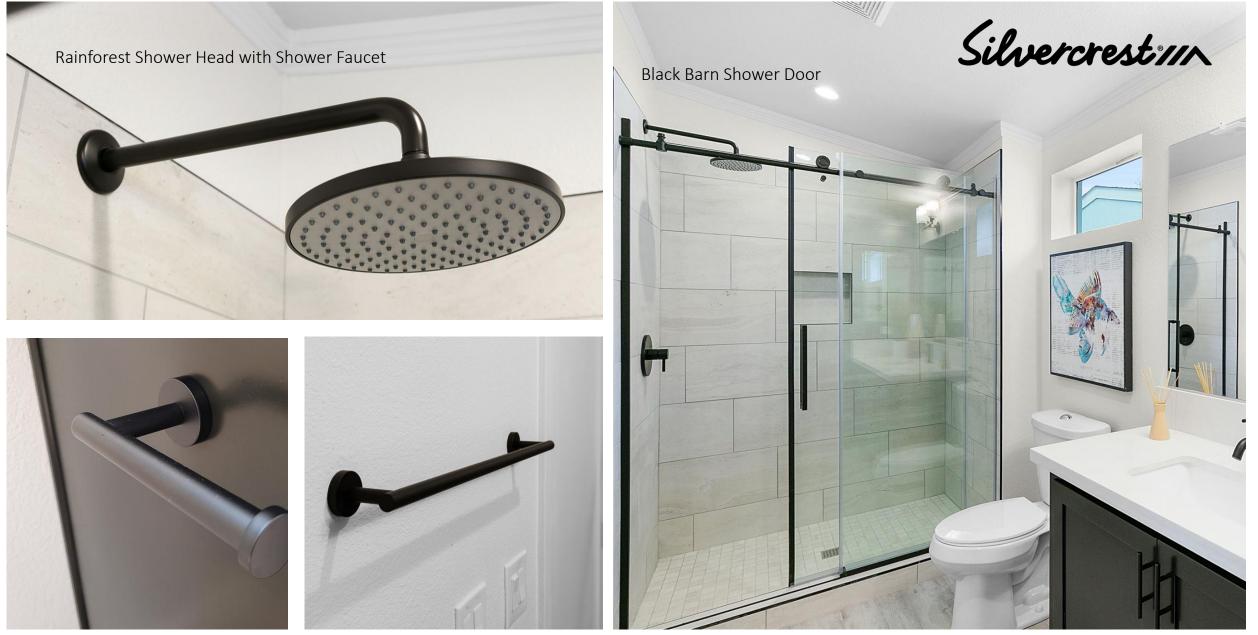

Matte Black from Silvercrest

Bathroom Faucet Kingston Brass #LS8220DL

Toilet Paper Holder

Towel Bar Holder