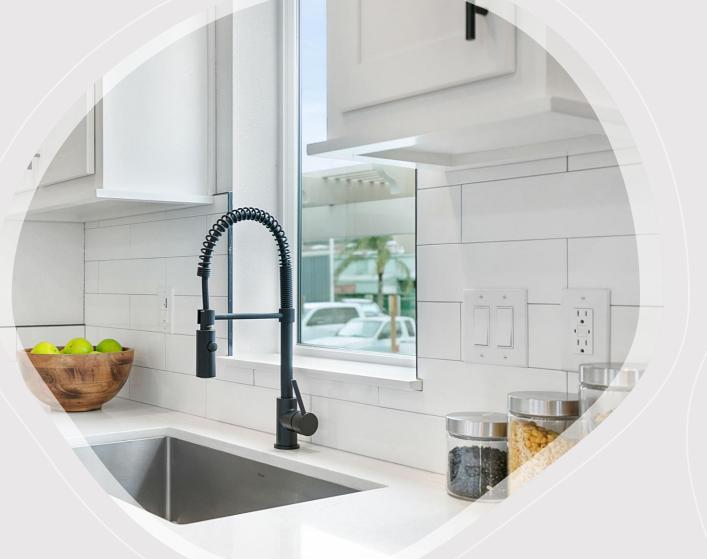

Matte Black from Silvercrest

#### Kitchen Faucet Kingston Brass #LB8770DL

During our current condition, certain materials may not be available at the time of production and may need to be substituted and/or changed. Silvercrest reserves the right to substitute a comparable model without notification.