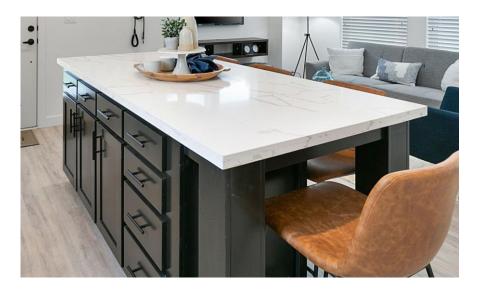

Matte Black from Silvercrest

#### Kitchen Faucet Kingston Brass #LB8770DL

During our current condition, certain materials may not be available at the time of production and may need to be substituted and/or changed. Silvercrest reserves the right to substitute a comparable model without notification.

Bathroom Faucet Kingston Brass #LS8220DL



Toilet Paper Holder

Towel Bar Holder

## **Exterior Door**

### Hardware





# **Interior Door**

During our current condition, certain materials may not be available at the time of production and may need to be substituted and/or changed. Silvercrest reserves the right to substitute a comparable model without notification.

Hardware

### **Black Cabinets and Cabinet Doors**

Now Available!







# **Black Schluter**

Tile Edging Trim

During our current condition, certain materials may not be available at the time of production and may need to be substituted and/or changed. Silvercrest reserves the right to substitute a comparable model without notification.