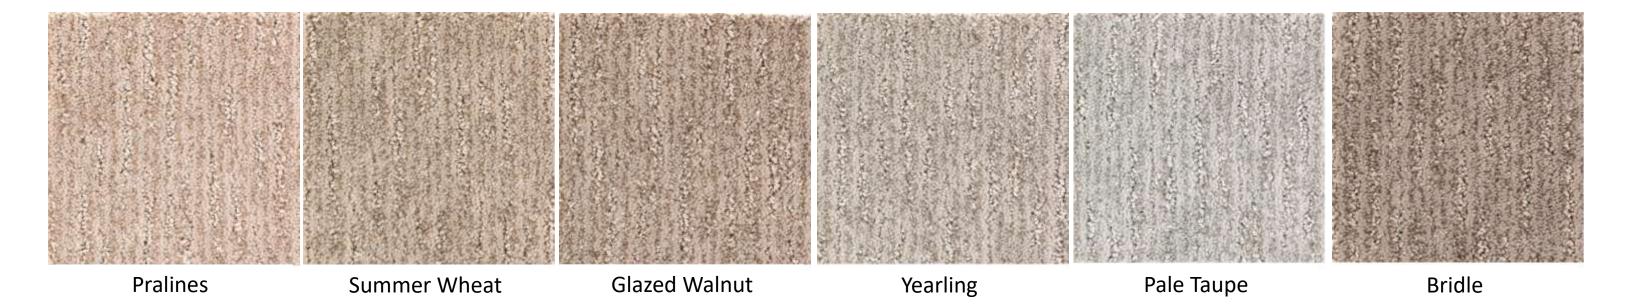

Ostrich Feather |
|                |              |                |                    |                 |
| True Khaki     | Oyster Shell | Fog            | Swirling Smoke     | Early Evening   |
| Gray Stone     | Flagstone    | Ghost Writer   | Olive It           | Lazy Afternoon  |
| Nautical Star  | Stormy       | Polaris        | Rough Ride         | Dover Gray      |
| Antique Cream  | Meander      | Portabella C   | urlew Canyon Stone | Oceania         |

#### Standard Corian

Sandstone





### Level 1 Corian



Sandalwood



Sand Storm



#### Level 2 Corian



#### Level 2 Corian

Savannah



Hazelnut

#### Granite





9

# Granite—Upgrade









#### Quartz Selections





# Quartz Selections



# Medalist Carpet





# Fusion I & II Carpet



# Sculptured Touch Carpet







# Sculptured Touch Carpet







#### DiamondFlor Lino



#### DiamondFlor Lino



#### DiamondFlor Lino



# Laminate Flooring (Mohawk)



Sunbathed Pecan



Cliffside Pecan

# Laminate Flooring (Mohawk)



Cattail Pecan



Fresh Spring Pecan

# Vinyl Plank Flooring (Mohawk)



# Vinyl Plank Flooring (Mohawk)



#### Standard Trex Colors



# Upgrade Trex Transcend Colors



# Cambridge - 30 Year Architectural Shingles







#### Cabinet Doors

Silvercrest is not responsible for color stain variations in our homes due to natural wood grain or computer monitor distortions.



**Veranda** - **Expresso** (Shown with Optional Brushed Nickel Round Knob)



Veranda - Brandy
(Shown with Optional Brushed Nickel Round Knob)



Cambridge - Brandy



Veranda - Cappuccino



Glazed Cambridge - B