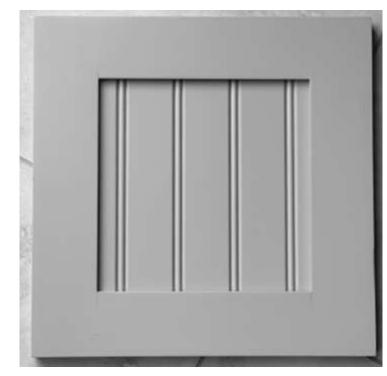

abinet Doors

Silvercrest is not responsible for color stain variations in our homes due to natural wood grain or computer monitor distortions.



**Veranda** - **Expresso** (Shown with Optional Brushed Nickel Round Knob)



Veranda - Brandy
(Shown with Optional Brushed Nickel Round Knob)



Cambridge - Brandy



Veranda - Cappuccino



Glazed Cambridge - Brandy (Shown with Optional Satin Nickel Euro Bar)



Cambridge - Cappuccino



Glazed Cambridge - Cappuccino
(Shown with Optional Round Knob)

#### Cabinet Doors

Silvercrest is not responsible for color stain variations in our homes due to natural wood grain or computer monitor distortions.



Crystal Cove - Cypress
(Shown with Optional Brushed Nickel Round Knob)



Crystal Cove - White
(Shown with Optional Brushed Nickel Square Knob)



**Crystal Cove - Flagstone** 



**Crystal Cove - Glazed Granite** 



(Shown with Optional Brushed Nickel Round Knob)



**Laguna** - **Cypress** (Shown with Optional Round Knob)



Laguna - Glazed Granite



Laguna - Flagstone

#### Cabinet Doors

Silvercrest is not responsible for color stain variations in our homes due to natural wood grain or computer monitor distortions.

# Painted Cambridge





**Cambridge** - White

**Cambridge** - **Cypress** 



#### Stacked Stone





Castaway Nantucket



# Ledger Stone

**Gold Rush** 



Golden Honey Roman Beige



# Silvercreston

Simply The Best!