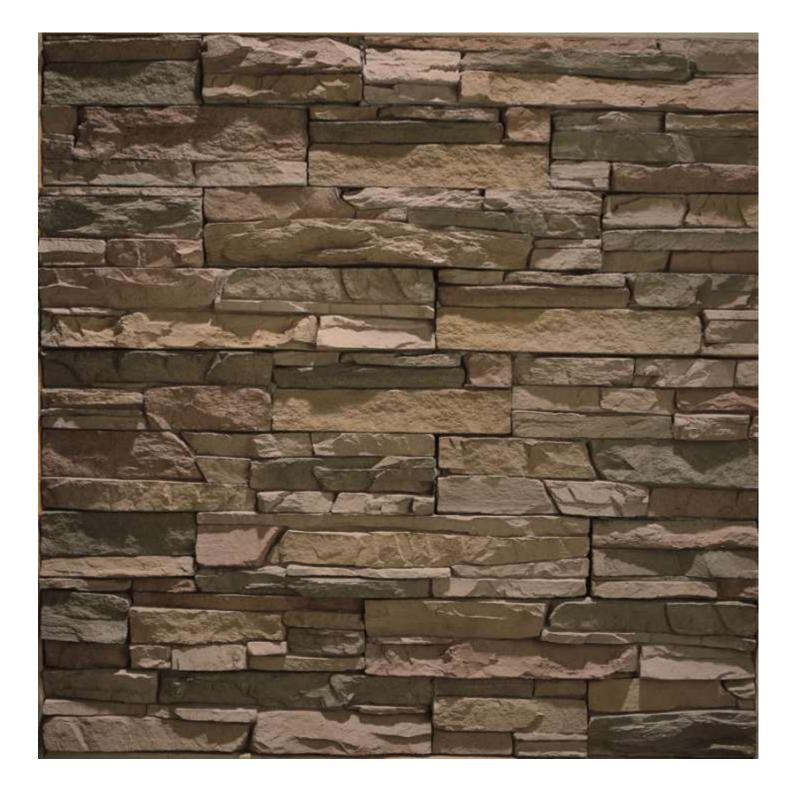

ional Round Knob)

#### Cabinet Doors

Silvercrest is not responsible for color stain variations in our homes due to natural wood grain or computer monitor distortions.



Crystal Cove - Cypress
(Shown with Optional Brushed Nickel Round Knob)



Crystal Cove - White
(Shown with Optional Brushed Nickel Square Knob)



**Crystal Cove - Flagstone** 



**Crystal Cove - Glazed Granite** 



(Shown with Optional Brushed Nickel Round Knob)



**Laguna** - **Cypress** (Shown with Optional Round Knob)



Laguna - Glazed Granite



Laguna - Flagstone

#### Cabinet Doors

Silvercrest is not responsible for color stain variations in our homes due to natural wood grain or computer monitor distortions.

# Painted Cambridge





**Cambridge** - White

**Cambridge** - **Cypress** 



#### Stacked Stone





Castaway Nantucket



# Ledger Stone

**Gold Rush** 



Golden Honey Roman Beige



# Silvercreston

Simply The Best!