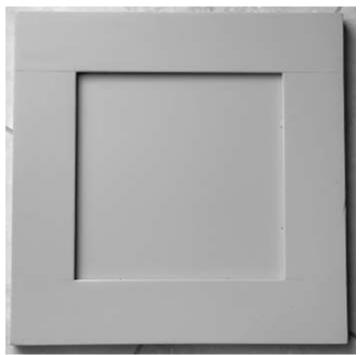

Crystal Cove - White
(Shown with Optional Brushed Nickel Square Knob)

**Crystal Cove - Flagstone** 

**Crystal Cove - Glazed Granite** 

(Shown with Optional Brushed Nickel Round Knob)

**Laguna** - **Cypress** (Shown with Optional Round Knob)