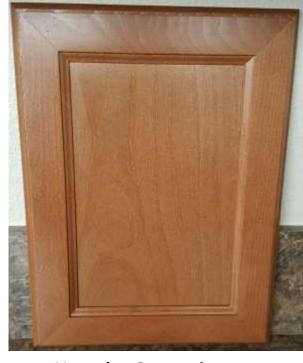

#### Cabinet Doors

Silvercrest is not responsible for color stain variations in our homes due to natural wood grain or computer monitor distortions.

Crystal Cove - Cypress
(Shown with Optional Brushed Nickel Round Knob)

Crystal Cove - White
(Shown with Optional Brushed Nickel Square Knob)

**Crystal Cove - Flagstone** 

**Crystal Cove - Glazed Granite** 

(Shown with Optional Brushed Nickel Round Knob)

**Laguna** - **Cypress** (Shown with Optional Round Knob)