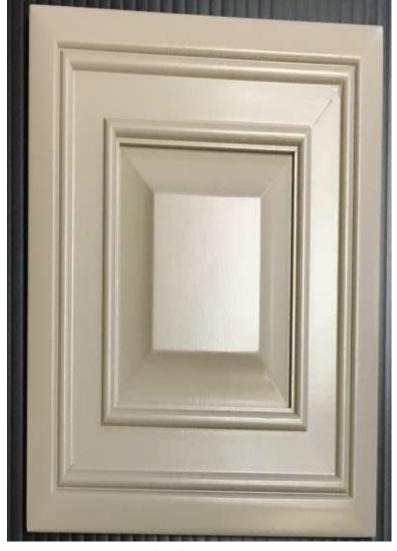

Veranda - Brandy
(Shown with Optional Brushed Nickel Round Knob)

Cambridge - Brandy

Veranda - Cappuccino

Glazed Cambridge - Brandy (Shown with Optional Satin Nickel Euro Bar)

Cambridge - Cappuccino

Glazed Cambridge - Cappuccino
(Shown with Optional Round Knob)