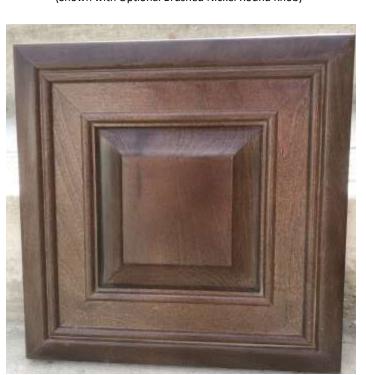

Veranda - Brandy
(Shown with Optional Brushed Nickel Round Knob)

Cambridge - Brandy

Veranda - Cappuccino

Glazed Cambridge - Brandy (Shown with Optional Satin Nickel Euro Bar)

Cambridge - Cappuccino

Glazed Cambridge - Cappuccino
(Shown with Optional Round Knob)