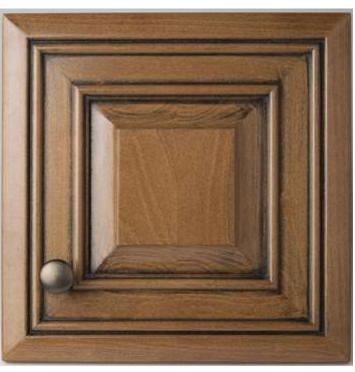

Veranda - Brandy
(Shown with Optional Brushed Nickel Round Knob)

Cambridge - Brandy

Veranda - Cappuccino

Glazed Cambridge - Brandy (Shown with Optional Satin Nickel Euro Bar)

Cambridge - Cappuccino

Glazed Cambridge - Cappuccino
(Shown with Optional Round Knob)