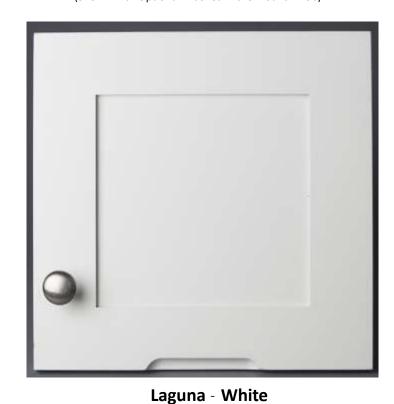

Crystal Cove - White
(Shown with Optional Brushed Nickel Square Knob)

**Crystal Cove - Flagstone** 

**Crystal Cove - Glazed Granite** 

(Shown with Optional Brushed Nickel Round Knob)

**Laguna** - **Cypress** (Shown with Optional Round Knob)

Laguna - Glazed Granite

Laguna - Flagstone