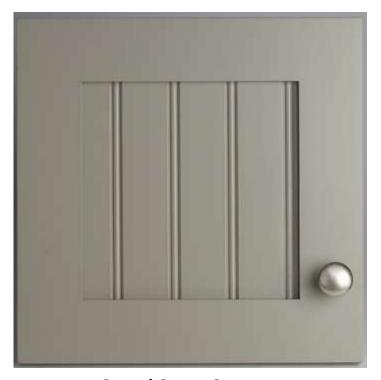

#### Cabinet Doors

Silvercrest is not responsible for color stain variations in our homes due to natural wood grain or computer monitor distortions.

Crystal Cove - Cypress
(Shown with Optional Brushed Nickel Round Knob)