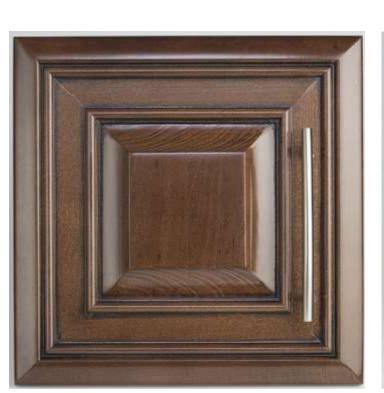

Veranda - Brandy
(Shown with Optional Brushed Nickel Round Knob)

Cambridge - Brandy

Veranda - Cappuccino

Glazed Cambridge - Brandy (Shown with Optional Satin Nickel Euro Bar)

Cambridge - Cappuccino

Glazed Cambridge - Cappuccino
(Shown with Optional Round Knob)