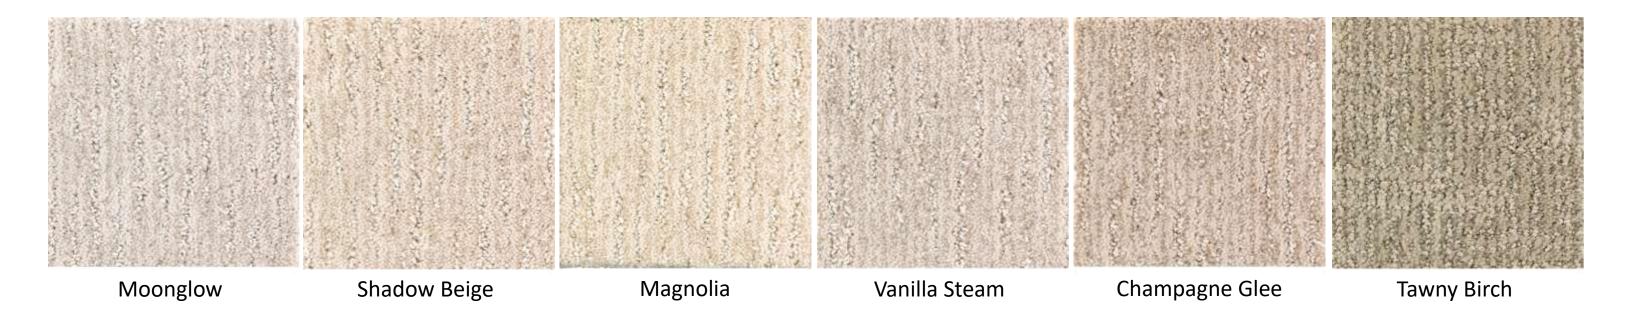

| Ostrich Feather |
|                |              |                |                    |                 |
| True Khaki     | Oyster Shell | Fog            | Swirling Smoke     | Early Evening   |
| Gray Stone     | Flagstone    | Ghost Writer   | Olive It           | Lazy Afternoon  |
| Nautical Star  | Stormy       | Polaris        | Rough Ride         | Dover Gray      |
| Antique Cream  | Meander      | Portabella C   | urlew Canyon Stone | Oceania         |

#### Standard Corian

Sandstone





### Level 1 Corian



Sandalwood



Sand Storm



#### Level 2 Corian



#### Level 2 Corian

Savannah



Hazelnut

#### Granite





9

# Granite—Upgrade









#### Quartz Selections





# Quartz Selections



# Medalist Carpet





# Fusion I & II Carpet



# Sculptured Touch Carpet







# Sculptured Touch Carpet







#### DiamondFlor Lino



#### DiamondFlor Lino



#### DiamondFlor Lino



# Laminate Flooring (Mohawk)



Sunbathed Pecan



Cliffside Pecan

# Laminate Flooring (Mohawk)



Cattail Pecan



Fresh Spring Pecan

# Vinyl Plank Flooring (Mohawk)



# Vinyl Plank Flooring (Mohawk)



#### Standard Trex Colors



# Upgrade Trex Transcend Colors



# Cambridge - 30 Year Architectural Shingles







#### Cabinet Doors

Silvercrest is not responsible for color stain variations in our homes due to natural wood grain or computer monitor distortions.



**Veranda** - **Expresso** (Shown with Optional Brushed Nickel Round Knob)



Veranda - Brandy
(Shown with Optional Brushed Nickel Round Knob)



Cambridge - Brandy



Veranda - Cappuccino



Glazed Cambridge -