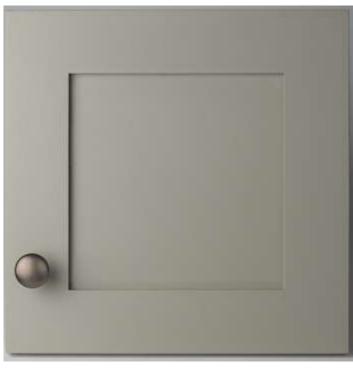

Crystal Cove - White
(Shown with Optional Brushed Nickel Square Knob)

**Crystal Cove - Flagstone** 

**Crystal Cove - Glazed Granite** 

(Shown with Optional Brushed Nickel Round Knob)

**Laguna** - **Cypress** (Shown with Optional Round Knob)

Laguna - Glazed Granite

Laguna - Flagstone