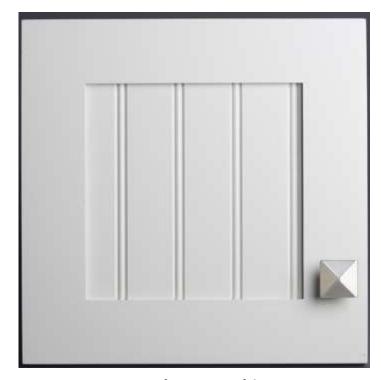

Crystal Cove - White
(Shown with Optional Brushed Nickel Square Knob)

**Crystal Cove - Flagstone** 

**Crystal Cove - Glazed Granite** 

(Shown with Optional Brushed Nickel Round Knob)

**Laguna** - **Cypress** (Shown with Optional Round Knob)