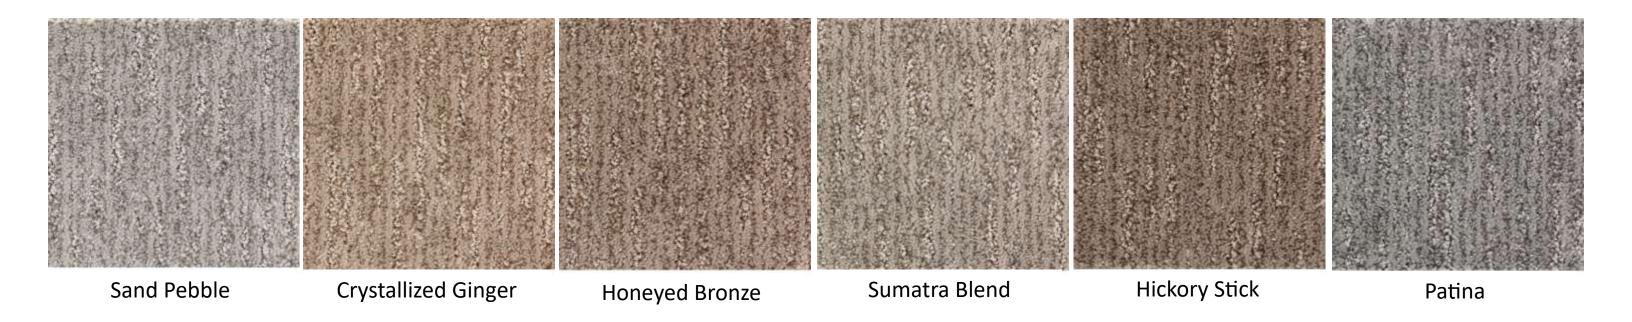

|              |                |                    |                 |
| True Khaki     | Oyster Shell | Fog            | Swirling Smoke     | Early Evening   |
| Gray Stone     | Flagstone    | Ghost Writer   | Olive It           | Lazy Afternoon  |
| Nautical Star  | Stormy       | Polaris        | Rough Ride         | Dover Gray      |
| Antique Cream  | Meander      | Portabella C   | urlew Canyon Stone | Oceania         |

#### Standard Corian

Sandstone





### Level 1 Corian



Sandalwood



Sand Storm



#### Level 2 Corian



#### Level 2 Corian

Savannah



Hazelnut

#### Granite





9

# Granite—Upgrade









#### Quartz Selections





# Quartz Selections



# Medalist Carpet





# Fusion I & II Carpet



# Sculptured Touch Carpet







# Sculptured Touch Carpet







#### DiamondFlor Lino



#### DiamondFlor Lino



#### DiamondFlor Lino



# Laminate Flooring (Mohawk)



Sunbathed Pecan



Cliffside Pecan

# Laminate Flooring (Mohawk)



Cattail Pecan



Fresh Spring Pecan

# Vinyl Plank Flooring (Mohawk)



# Vinyl Plank Flooring (Mohawk)



#### Standard Trex Colors



# Upgrade Trex Transcend Colors



# Cambridge - 30 Year Architectural Shingles







#### Cabinet Doors

Silvercrest is not responsible for color stain variations in our homes due to natural wood grain or computer monitor distortions.



**Veranda** - **Expresso** (Shown with Optional Brushed Nickel Round Knob)



Veranda - Brandy
(Shown with Optional Brushed Nickel Round Knob)



Cambridge - Brandy



Veranda - Cappuccino



Glazed Cambridge - Brandy (Shown with Optional Sati