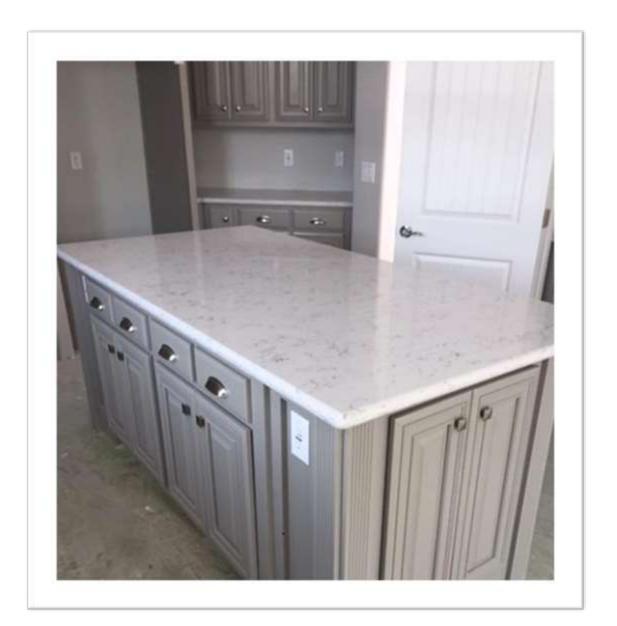

uccino
(Shown with Optional Round Knob)

#### Cabinet Doors

Silvercrest is not responsible for color stain variations in our homes due to natural wood grain or computer monitor distortions.



Crystal Cove - Cypress
(Shown with Optional Brushed Nickel Round Knob)



Crystal Cove - White
(Shown with Optional Brushed Nickel Square Knob)



**Crystal Cove - Flagstone** 



**Crystal Cove - Glazed Granite** 



(Shown with Optional Brushed Nickel Round Knob)



**Laguna** - **Cypress** (Shown with Optional Round Knob)



Laguna - Glazed Granite



Laguna - Flagstone

#### Cabinet Doors

Silvercrest is not responsible for color stain variations in our homes due to natural wood grain or computer monitor distortions.

# Painted Cambridge





**Cambridge** - White

**Cambridge** - **Cypress** 



#### Stacked Stone





Castaway Nantucket



# Ledger Stone

**Gold Rush** 



Golden Honey Roman Beige



# Silvercreston

Simply The Best!