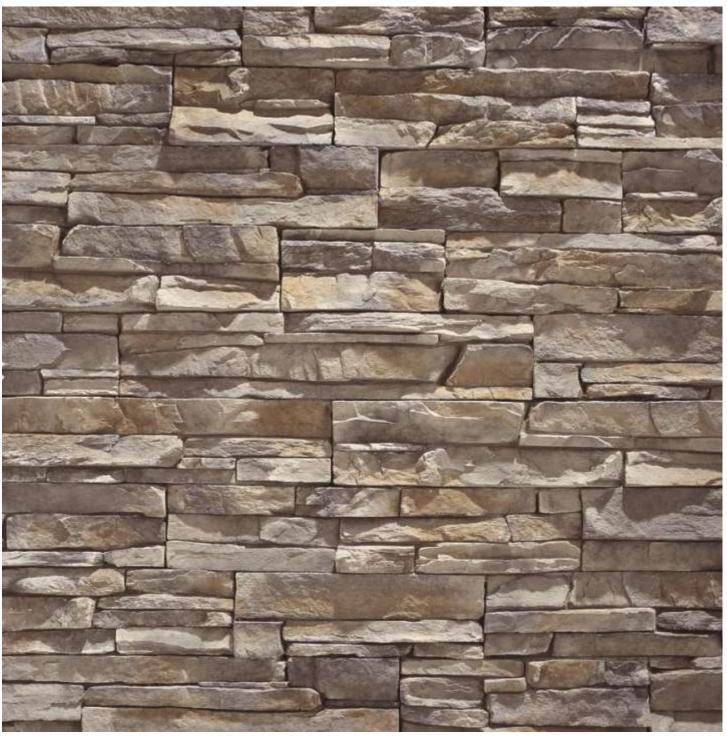

nal Round Knob)

#### Cabinet Doors

Silvercrest is not responsible for color stain variations in our homes due to natural wood grain or computer monitor distortions.



Crystal Cove - Cypress
(Shown with Optional Brushed Nickel Round Knob)



Crystal Cove - White
(Shown with Optional Brushed Nickel Square Knob)



**Crystal Cove - Flagstone** 



**Crystal Cove - Glazed Granite** 



(Shown with Optional Brushed Nickel Round Knob)



**Laguna** - **Cypress** (Shown with Optional Round Knob)



Laguna - Glazed Granite



Laguna - Flagstone

#### Cabinet Doors

Silvercrest is not responsible for color stain variations in our homes due to natural wood grain or computer monitor distortions.

# Painted Cambridge





**Cambridge** - White

**Cambridge** - **Cypress** 



#### Stacked Stone





Castaway Nantucket



# Ledger Stone

**Gold Rush** 



Golden Honey Roman Beige



# Silvercreston

Simply The Best!