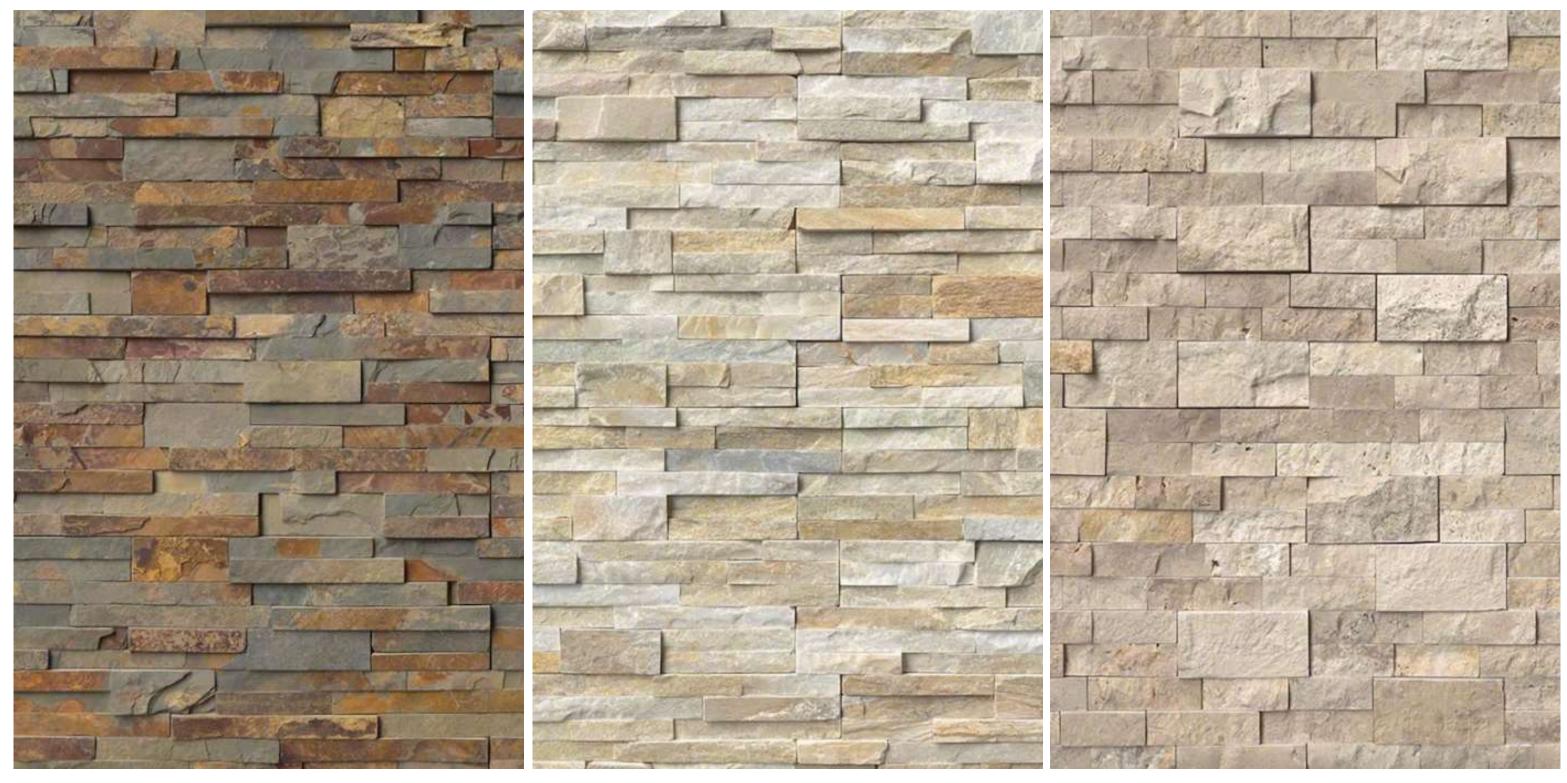

responsible for color stain variations in our homes due to natural wood grain or computer monitor distortions.



Crystal Cove - Cypress
(Shown with Optional Brushed Nickel Round Knob)



Crystal Cove - White
(Shown with Optional Brushed Nickel Square Knob)



**Crystal Cove - Flagstone** 



**Crystal Cove - Glazed Granite** 



(Shown with Optional Brushed Nickel Round Knob)



**Laguna** - **Cypress** (Shown with Optional Round Knob)



Laguna - Glazed Granite



Laguna - Flagstone

#### Cabinet Doors

Silvercrest is not responsible for color stain variations in our homes due to natural wood grain or computer monitor distortions.

# Painted Cambridge





**Cambridge** - White

**Cambridge** - **Cypress** 



#### Stacked Stone





Castaway Nantucket



# Ledger Stone

**Gold Rush** 



Golden Honey Roman Beige



# Silvercreston

Simply The Best!